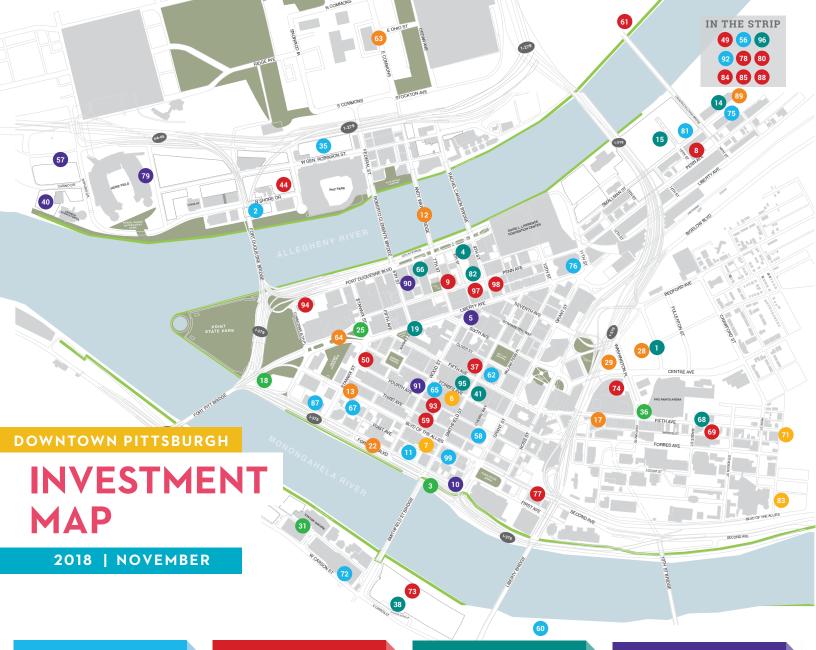

Indicates a Conceptual Project

All other projects are in Planning or Under Construction

in Downtown Pittsburgh as of 11/18. The study area includes the Golden Triangle, North Shore, South Shore, Lower Hill/Uptown, and the Strip District. Projects are listed in three categories. Announced means a project has been publicly announced and/or a construction schedule has been determined and due diligence is under way. Active means ground has been broken. Completed means there is no longer active construction at the project site.

Visit DowntownPittsburgh.com/Investment for more information.

PROJECTS COMPLETED PROJECTS ACTIVE PROJECTS ANNOUNCED

\$4,887,437,246 \$999,240,000 \$2,784,640,423

TOTAL INVESTMENTS JANUARY 2008 THROUGH NOVEMBER 2018